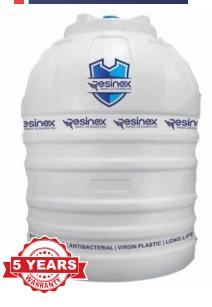

## ESTEEM 3 Layer ECONOMICAL | STRONG | FOOD GRADE

#### Layer One

Outer Layer High, UV Stabilized, Non Fading Color Layer With Antioxidant Added

#### Layer Two

Black, Stops Sun Rays Entering the Tank, This Prevents Algae and Moss Formation

#### \_ayer Three

This Layer is in Direct Contact With Water. 100% Virgin Food Grade Material to Retain Purity of Water.