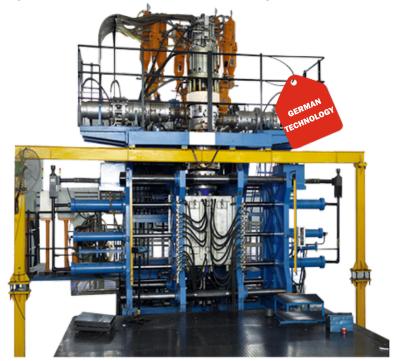

## **BLOW MOULDING TECHNOLOGY**

Resinex India Water Tanks are manufactured using Blow Moulding Technology. the blow moulding process beings with the melting down the plastic and forming in into a parison is a tube-like piece of plastic with a hole in one end through which compressed air can pass. The parisons is then clamped into a mould and air is blown into it. the air pressure then pushes the plastic out to match the mould. once the plastic has cooled and hardened the mould opens up and part is ejected. blow moulding is a relible manufacturing option that allows for very precise possibilities product. the process also has a number of inherent design strengths, such as customer wall thickness and strong outside corners. for additional strength, ribs from an integral part of design.

## **BLOW MOULDING TECHNOLOGY**