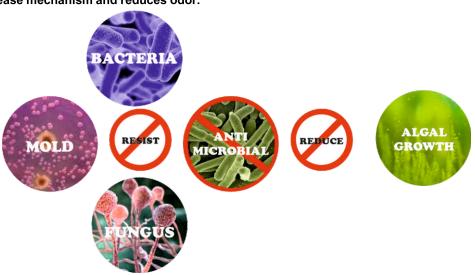

#### WHAT IS ANTI MICROBIAL PROTECTION?

Health, Hygiene and Safety are one of the primary requirements of consumer in almost all areas. Polymer goods are one of them which become the crucial part of human's day to day life. Microorganisms which are almost invisible can affect one's health as they can multiply in the fastest rate. These minute microbes capture their presence in surfaces like household appliances, toilets, bathroom, floor, water supply chain (water pipes, water tanks), hospital beds, clothes etc.

RESINEX ANTIMICROBIAL LAYER has the "Antifungal, Antibacterial and Algae growth reductant" additive masterbatch which protect and assure safe handling of packaging and commodities used by consumer in the daily chores.

OUR LAYER has an active silver based masterbatch specially designed to protect plastics from microorganisms like Bacteria, Algae, Fungi by regulating their growth and build up on the polymer surfaces keeping in view of uncontrollable environmental factors (e.g., untreated water supply in villages). And is more effective for reducing algae formation if proper water cleaning standards are maintained.

HOW IT WORKS? Silver lons are homogeneously distributed throughout the polymer matrix. These ions migrate towards the surface and kill the bacteria on the surface by puncturing their cell membrane. Protect the polymer product from a breadth of microorganisms with antimicrobial additives designed for nonwovens, plastic products and films.

#### WHY TO USE?

- Active silver based bacterial masterbatch
- •Effective in Killing 99.1% Bacteria.
- •Safe, Non-toxic, and Eco friendly Inhibits the growth of BACTERIA, ALGAE, FUNGUS and MOLD on the polymer surface
- ·Safeguard of product for 6-8 years
- •Food grade Compliance
- •Increase hygienic properties by maintaining product appearance
- •Non-corrosive and inorganic in nature
- •Control release mechanism and reduces odor.