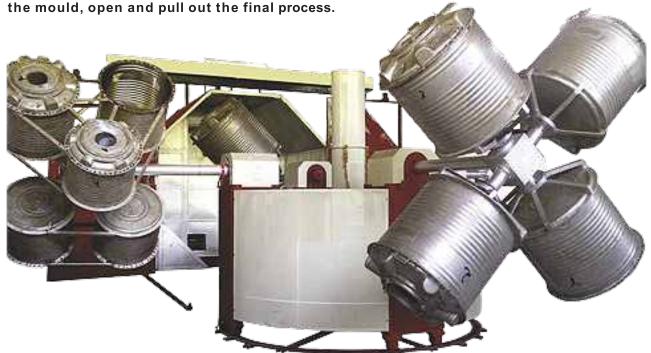

## **BLOW MOULDING TECHNOLOGY**

Resinex India Water Tanks are manufactured using Blow Moulding Technology. the blow moulding process beings with the melting down the plastic and forming in into a parison is a tube-like piece of plastic with a hole in one end through which compressed air can pass. The parisons is then clamped into a mould and air is blown into it. the air pressure then pushes the plastic out to match the mould. once the plastic has cooled and hardened the mould opens up and part is ejected. blow moulding is a relible manufacturing option that allows for very precise possibilities product. the process also has a number of inherent design strengths, such as customer wall thickness and strong outside corners. for additional strength, ribs from an integral part of design.

## **ROTO MOULDING TECHNOLOGY**

Rotational Moulding involves a heated hollow mould which is filled with a charge or shot weight of material.

It is then slowly rotated (usually around two perpendicular axes), causing the softened material to disperse and stick to the walls of the mould. In order to maintain even thickness throughout the part, the mould continues to rotate at all times during the heating phase and to avoid sagging or deformation also during the cooling phase.

We have installed the state-of-the-art plants the complete process in-house, from extrusion, pulverisation to roto moulding on Bi-Axial Roto Moulding machine.

## **ROTO MOULDING MACHINE**

The Rotational moulding process is a plastic material LLDPE (Linear low density polyproplene) in powder form filled into hollow moulds made from sheet steel or aluminium cast. The mould is closed and rotate on two Axis inside heating oven, the plastic melt and wall-in the mould is moved to cooling station and cooled by air or water spray. After finish the cooling process, stop