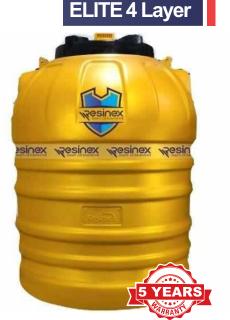

## **BLOW MOULD**

| PRODUCT NAME | LAYER<br>DESCRIPTION | QUALITY DESCRIPTION                       | COLOUR       | CAPACITY (in Litter)       |
|--------------|----------------------|-------------------------------------------|--------------|----------------------------|
| ESTEEM       | 3 LAYER              | 100% VIRGIN, UV PROTECTED<br>& FOOD GRADE | WHITE        | 500 / 750 / 1000           |
| ELITE        | 4 LAYER              | 100% VIRGIN, UV PROTECTED<br>& FOOD GRADE | WHITE & GOLD | 500 / 750 / 1000 / (2000)* |
| EBONY        | 5 LAYER              | 100% VIRGIN, UV PROTECTED<br>& FOOD GRADE | GOLD         | 500 / 750 / 1000           |